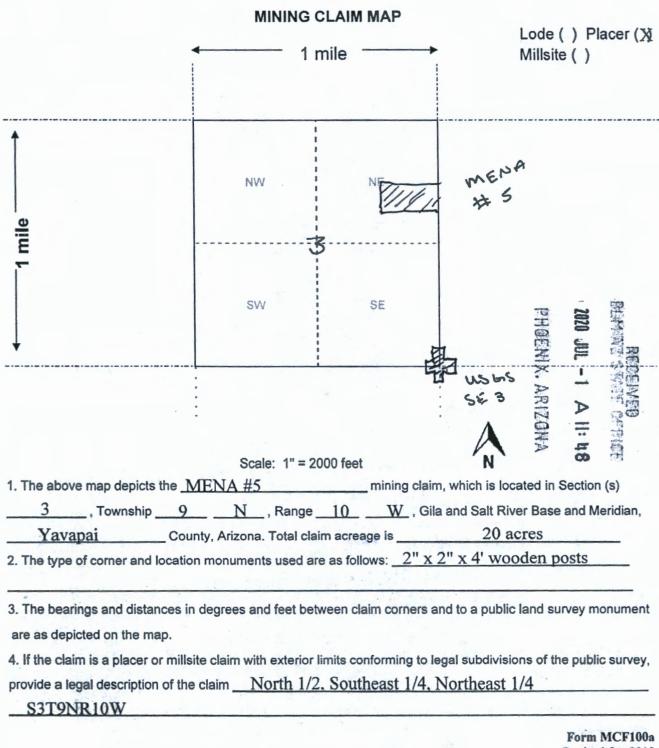

3. The bearings and distances in degrees and feet between claim corners and to a public land survey monument

4. If the claim is a placer or millsite claim with exterior limits conforming to legal subdivisions of the public survey,

provide a legal description of the claim North 1/2, Southeast 1/4, Northeast 1/4

are as depicted on the map.

| LOCATION NOTICE FOR PLACER MINING CLAIM                                                                                                         |                                | ) H. C. |         |
|-------------------------------------------------------------------------------------------------------------------------------------------------|--------------------------------|---------------------------------------------|---------|
| ☐ Amendment BLM Serial #                                                                                                                        |                                |                                             |         |
| NOTICE IS HEREBY GIVEN that the Gold Hawk #11                                                                                                   | BLM                            | * 7                                         |         |
| 20 acre placer mining claim has been located by                                                                                                 | Date<br>Stamp                  | 2                                           |         |
| Gold Hawk, LLC whose current mailing                                                                                                            |                                | 1020 JUL - I A II: 4                        |         |
| address is c/o Barbara Forde, 20247 N. 86th Street                                                                                              |                                | > 5                                         |         |
| Scottsdale, AZ 85255                                                                                                                            |                                |                                             |         |
| The general course of this claim is <u>East to West</u> and                                                                                     | it is situated in <u>Yavap</u> | ai                                          |         |
| County, Arizona. This claim is 1320 feet in length and 660                                                                                      | feet in width.                 |                                             |         |
| Total Claim Acreage. This claim runs from the location mor                                                                                      | nument on which this loca      | ation notice                                | is      |
| posted at the $\ensuremath{\textbf{\underline{p}\varepsilon}}$ corner of the claim approximately $\phantom{aaaaaaaaaaaaaaaaaaaaaaaaaaaaaaaaaaa$ | in a <u>East</u> direct        | ion to the                                  |         |
| <u>Fast</u> end line and <u>1310</u> feet in a <u>West</u> direction to                                                                         | the <u>West</u> end lin        | e. This clair                               | m is    |
| marked by four monuments, one at each corner of the claim.                                                                                      |                                |                                             |         |
| The location monument on which this notice is posted is situated within                                                                         | Section 4, Tow                 | nship                                       |         |
| $\underline{9N}$ , Range $\underline{10W}$ , Gila Salt River Base and Mer                                                                       | idian, Arizona. This claim     | encompas                                    | ses     |
| portions of the following legal subdivision(s) if located by legal subdivision                                                                  | ion or the following quart     | er section(s                                | 3),     |
| section(s), Township(s) and Range(s) South 1/2, Northwest 1                                                                                     | 4. Southeast 1/4.              |                                             | _       |
| S4T9NR10W                                                                                                                                       | Bila Salt River Base and I     | Meridian, A                                 | rizona. |
| The locality of this claim with reference to some natural object or perm                                                                        | anent monument and ad          | ditional info                               | rmation |
| (if any) concerning its locality are as follows: The Northwest co                                                                               | rner of this claim is          | 1980' No                                    | orth    |
| from the U.S.G.S. marker found at the South 1/4 corne                                                                                           | r of Sec 4.                    |                                             | -       |
| The above in                                                                                                                                    | nformation is shown on the     | ne attached                                 | map.    |
| DATED AND POSTED on the ground this day of                                                                                                      | 20.20                          |                                             |         |
| □ LOCATOR(s) □ AGENT                                                                                                                            |                                |                                             |         |
| Print Name(s) Barbara Forde                                                                                                                     |                                |                                             |         |
| Signature(s) Blica mol                                                                                                                          |                                | Form !                                      | MCF10   |
|                                                                                                                                                 |                                |                                             |         |