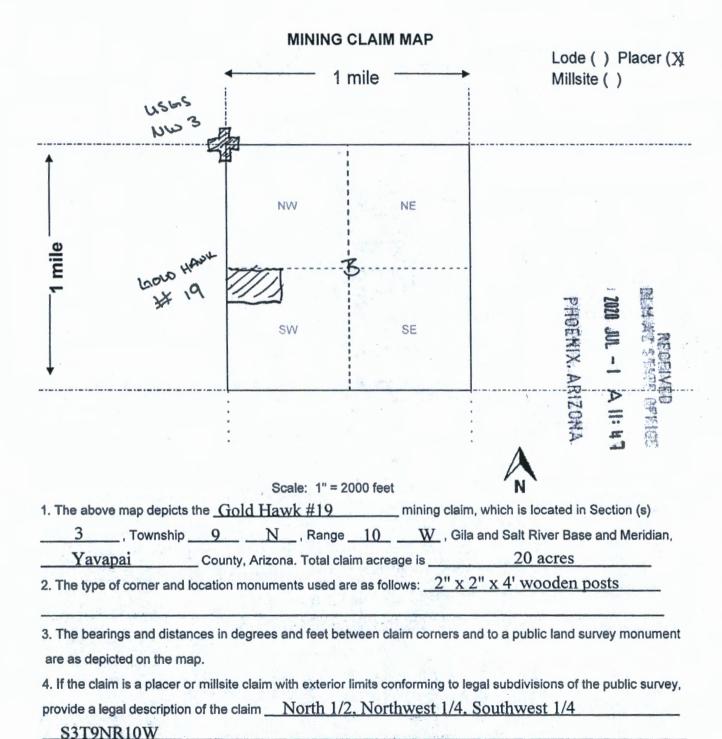

| LOCATION NOTICE FOR PLACER MINING CLAIM                                        |                                 | 7 THE |
|--------------------------------------------------------------------------------|---------------------------------|-------------------------------------------|
| ☐ Amendment BLM Serial #                                                       |                                 |                                           |
| NOTICE IS HEREBY GIVEN that the Gold Hawk #19                                  | BLM                             | REGE<br>1020 JUL - 1                      |
| 20 acre placer mining claim has been located by                                | Date<br>Stamp                   | AR THE                                    |
| Gold Hawk, LLC whose current mailing                                           |                                 | ARIZONA                                   |
| address is c/o Barbara Forde, 20247 N. 86th Street                             |                                 |                                           |
| Scottsdale, AZ 85255                                                           |                                 |                                           |
| The general course of this claim is <u>Fast to West</u> and                    | it is situated in <u>Yava</u> ı | pai                                       |
| County, Arizona. This claim is <u>1320</u> feet in length and <u>660</u>       | feet in width                   | ١.                                        |
| Total Claim Acreage. This claim runs from the location mon                     | ument on which this loo         | cation notice is                          |
| posted at the <u>SE</u> corner of the claim approximately0 feet                | in a <u>East</u> direc          | ction to the                              |
| East end line and 1320 feet in a West direction to t                           | he <u>West</u> end li           | ine. This claim is                        |
| marked by four monuments, one at each corner of the claim.                     |                                 |                                           |
| The location monument on which this notice is posted is situated within        | Section, To                     | wnship                                    |
| 9 N , Range 10 W , Gila Salt River Base and Meri                               | dian, Arizona. This clai        | m encompasses                             |
| portions of the following legal subdivision(s) if located by legal subdivision | ion or the following qua        | rter section(s),                          |
| section(s), Township(s) and Range(s) North 1/2, Northwest 1/                   | 4, Southwest 1/4                |                                           |
| S3T9NR10W ,G                                                                   | ila Salt River Base and         | Meridian, Arizona                         |
| The locality of this claim with reference to some natural object or perma      | anent monument and a            | dditional informatio                      |
| (if any) concerning its locality are as follows: The Northwest cor             | ner of this claim is            | s 2640' South                             |
| from the U.S.G.S. marker found at the Northwest corne                          | er of Sec 3.                    |                                           |
| The above in                                                                   | formation is shown on           | the attached map.                         |
| DATED AND POSTED on the ground this day of Such                                | , 20 20.                        |                                           |
| □ LOCATOR(s) □ AGENT                                                           |                                 |                                           |
| Print Name(s) Barbara Forde                                                    |                                 |                                           |
| Signature(s) Isllion mal                                                       |                                 | Form MCF10 Revised Oct 20                 |