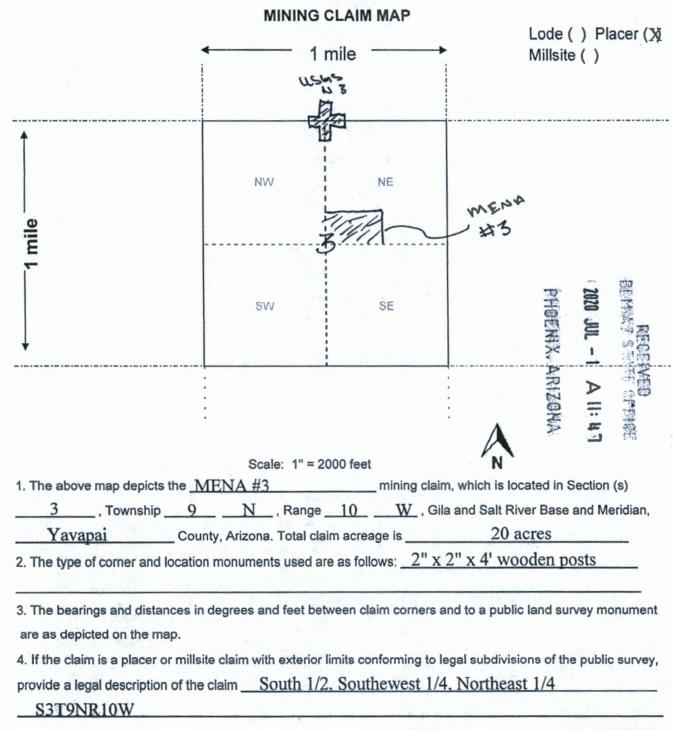

the atta         | ached    | map.                                  |
| DATED AND POSTED on the ground this 18 day of 3000                          | 20.20                         |                  |          |                                       |
| Print Name(s) Barbara Forde                                                 |                               |                  |          |                                       |
| Signature(s) Blaa hol                                                       |                               | 1                | Form N   | MCFI                                  |
| /                                                                           |                               | D.               | 16       | 2 4 20                                |



| LOCATION NOTICE FOR PLACER MINING CLAIM                                     |                                  | <b>2020</b>       |
|-----------------------------------------------------------------------------|----------------------------------|-------------------|
| ☐ Amendment BLM Serial #                                                    | 3                                | 7070              |
| NOTICE IS HEREBY GIVEN that the MENA #4                                     | BLM X X Stamp                    |                   |
| 20 acre placer mining claim has been located by                             | Date<br>Stamp                    |                   |
| Gold Hawk, LLC whose current mailing                                        | 120                              | A