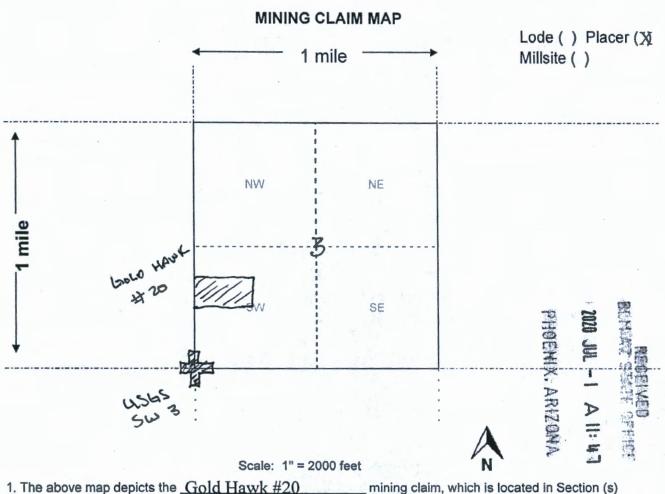

|



1. The above map depicts the Gold Hawk #20 mining claim, which is located in Section (s)

3 , Township 9 N , Range 10 W , Gila and Salt River Base and Meridian,

Yavapai County, Arizona. Total claim acreage is 20 acres

2. The type of corner and location monuments used are as follows: 2" x 2" x 4' wooden posts

- The bearings and distances in degrees and feet between claim corners and to a public land survey monument are as depicted on the map.
- 4. If the claim is a placer or millsite claim with exterior limits conforming to legal subdivisions of the public survey, provide a legal description of the claim <u>South 1/2, Northwest 1/4, Southwest 1/4, S3, T9N, R10W</u>

|                                                                                |                                  | 34