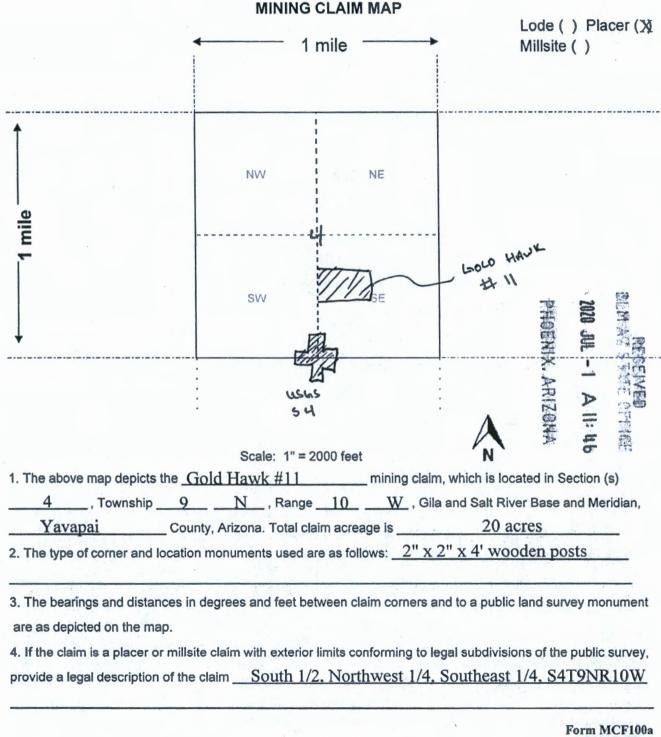

3. The bearings and distances in degrees and feet between claim corners and to a public land survey monument

4. If the claim is a placer or millsite claim with exterior limits conforming to legal subdivisions of the public survey,

provide a legal description of the claim North 1/2, Southeast 1/4, Northeast 1/4

are as depicted on the map.

| LOCATION NOTICE FOR PLACER MINING CLAIM                                                                                                         |                                | ) H. C. |         |
|-------------------------------------------------------------------------------------------------------------------------------------------------|--------------------------------|---------------------------------------------|---------|
| ☐ Amendment BLM Serial #                                                                                                                        |                                |                                             |         |
| NOTICE IS HEREBY GIVEN that the Gold Hawk #11                                                                                                   | BLM                            | * 7                                         |         |
| 20 acre placer mining claim has been located by                                                                                                 | Date<br>Stamp                  | 2                                           |         |
| Gold Hawk, LLC whose current mailing                                                                                                            |                                | 1020 JUL - I A II: 4                        |         |
| address is c/o Barbara Forde, 20247 N. 86th Street                                                                                              |                                | > 5                                         |         |
| Scottsdale, AZ 85255                                                                                                                            |                                |                                             |         |
| The general course of this claim is <u>East to West</u> and                                                                                     | it is situated in <u>Yavap</u> | ai                                          |         |
| County, Arizona. This claim is 1320 feet in length and 660                                                                                      | feet in width.                 |                                             |         |
| Total Claim Acreage. This claim runs from the location mor                                                                                      | nument on which this loca      | ation notice                                | is      |
| posted at the $\ensuremath{\textbf{\underline{p}\varepsilon}}$ corner of the claim approximately $\phantom{aaaaaaaaaaaaaaaaaaaaaaaaaaaaaaaaaaa$ | in a <u>East</u> direct        | ion to the                                  |         |
| <u>Fast</u> end line and <u>1310</u> feet in a <u>West</u> direction to                                                                         | the <u>West</u> end lin        | e. This clair                               | m is    |
| marked by four monuments, one at each corner of the claim.                                                                                      |                                |                                             |         |
| The location monument on which this notice is posted is situated within                                                                         | Section 4, Tow                 | nship                                       |         |
| $\underline{9N}$ , Range $\underline{10W}$ , Gila Salt River Base and Mer                                                                       | idian, Arizona. This claim     | encompas                                    | ses     |
| portions of the following legal subdivision(s) if located by legal subdivision                                                                  | ion or the following quart     | er section(s                                | 3),     |
| section(s), Township(s) and Range(s) South 1/2, Northwest 1                                                                                     | 4. Southeast 1/4.              |                                             | _       |
| S4T9NR10W                                                                                                                                       | Bila Salt River Base and I     | Meridian, A                                 | rizona. |
| The locality of this claim with reference to some natural object or perm                                                                        | anent monument and ad          | ditional info                               | rmation |
| (if any) concerning its locality are as follows: The Northwest co                                                                               | rner of this claim is          | 1980' No                                    | orth    |
| from the U.S.G.S. marker found at the South 1/4 corne                                                                                           | r of Sec 4.                    |                                             | -       |
| The above in                                                                                                                                    | nformation is shown on the     | ne attached                                 | map.    |
| DATED AND POSTED on the ground this day of                                                                                                      | 20.20                          |                                             |         |
| □ LOCATOR(s) □ AGENT                                                                                                                            |                                |                                             |         |
| Print Name(s) Barbara Forde                                                                                                                     |                                |                                             |         |
| Signature(s) Blica mol                                                                                                                          |                                | Form !                                      | MCF10   |
|                                                                                                                                                 |                                |                                             |         |