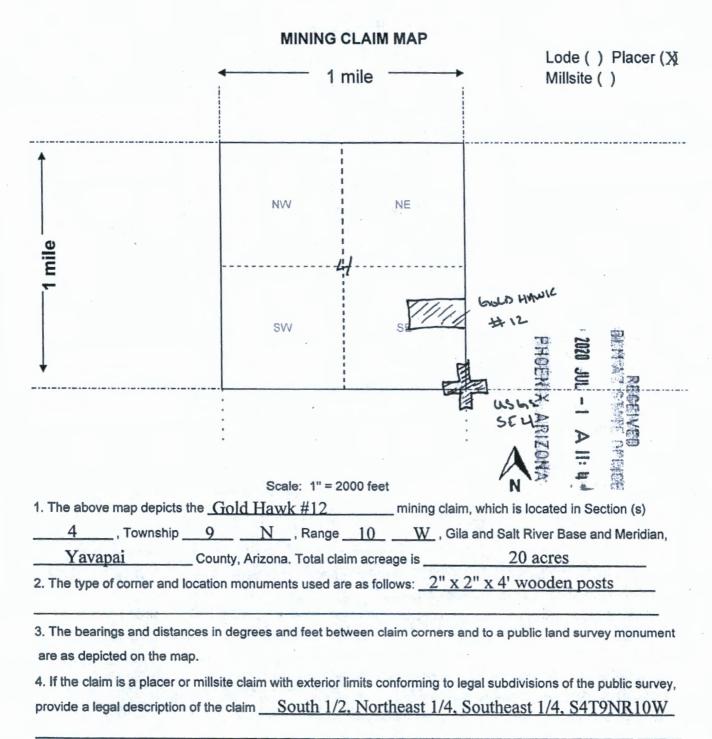

| LOCATION NOTICE FOR PLACER MINING CLAIM                                     |                                 | 7020           | 60      |
|-----------------------------------------------------------------------------|---------------------------------|----------------|---------|
| ☐ Amendment BLM Serial #                                                    |                                 | 19E            |         |
| NOTICE IS HEREBY GIVEN that the Gold Hawk #12                               | BLM                             | 1020 JUL -     | FO      |
| 20 acre placer mining claim has been located by                             | 1 Date                          | - deposits     | X       |
| Gold Hawk, LLC whose current mailing                                        |                                 | ARIZONA        | 90      |
| address is c/o Barbara Forde, 20247 N. 86th Street                          |                                 | 15             |         |
| Scottsdale, AZ 85255                                                        |                                 | 0,             | 2000    |
| The general course of this claim is <u>Fast to West</u> and                 | it is situated in <u>Yava</u> j | pai            |         |
| County, Arizona. This claim is 1320 feet in length and 660                  | n feet in width                 | n.             |         |
| Total Claim Acreage. This claim runs from the location mor                  | nument on which this lo         | cation notice  | is      |
| posted at the vw corner of the claim approximately feet                     | in a West direct                | ction to the   |         |
| West end line and 1320 feet in a East direction to                          | the <u>East</u> end I           | ine. This clai | m is    |
| marked by four monuments, one at each corner of the claim.                  |                                 |                |         |
| The location monument on which this notice is posted is situated within     | Section <u>4</u> , To           | wnship         |         |
| 9 N , Range 10 W , Gila Salt River Base and Mer                             | idian, Arizona. This clai       | im encompa     | sses    |
| portions of the following legal subdivision(s) if located by legal subdivis | sion or the following qua       | arter section( | s),     |
| section(s), Township(s) and Range(s) South 1/2, Northeast 1/4               | 4. Southeast 1/4.               |                |         |
| S4T9NR10W                                                                   | Sila Salt River Base and        | d Meridian, A  | rizona. |
| The locality of this claim with reference to some natural object or perm    | anent monument and a            | dditional info | ormatio |
| (if any) concerning its locality are as follows: The Northeast cor          | ner of this claim is            | 1980' No       | rth     |
| from the U.S.G.S. marker found at the Southeast corne                       |                                 |                |         |
| The above it                                                                | nformation is shown on          | the attached   | l map.  |
| DATED AND POSTED on the ground this day of                                  | , 20 <u>20</u> .                |                |         |
| □ LOCATOR(s) 🗓 AGENT                                                        |                                 |                |         |
| Print Name(s) Barbara Forde                                                 |                                 |                |         |
| Signature(s) Elliaa Brok                                                    |                                 | _ Form         | MCFI    |
|                                                                             |                                 | Davisad        | 0 . 00  |