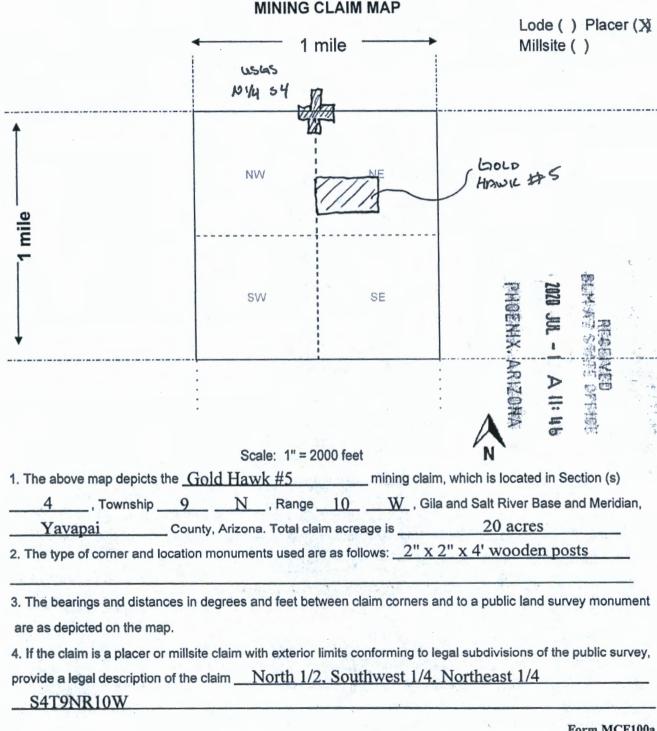

| LOCATION NOTICE FOR PLACER MINING CLAIM                                     |                                |                 | -        | 122      |
|-----------------------------------------------------------------------------|--------------------------------|-----------------|----------|----------|
| ☐ Amendment BLM Serial #                                                    |                                | 五               | 2020     |          |
| NOTICE IS HEREBY GIVEN that the Gold Hawk #5                                | BLM                            | HOENIX, ARIZONA | 1        |          |
| 20 acre placer mining claim has been located by                             | Date<br>Stamp                  | ×               | 4        |          |
| Gold Hawk, LLC whose current mailing                                        | •                              | RHZ             | D        |          |
| address is c/o Barbara Forde, 20247 N. 86th Street                          |                                | O.K.            | ===      |          |
| Scottsdale, AZ 85255                                                        |                                |                 | 0        |          |
| The general course of this claim is <u>Fast to West</u> and                 | l it is situated in <u>Yav</u> | vapai           |          | -        |
| County, Arizona. This claim is 1320 feet in length and 66                   | 0feet in w                     | idth.           |          |          |
| Total Claim Acreage. This claim runs from the location mo                   | nument on which this           | locatio         | n notic  | e is     |
| posted at the SE corner of the claim approximately 0 feet                   | in a <u>East</u> d             | irection        | to the   |          |
| East end line and 1320 feet in a West direction to                          | the <u>West</u> en             | d line.         | This cla | aim is   |
| marked by four monuments, one at each corner of the claim.                  |                                |                 |          |          |
| The location monument on which this notice is posted is situated within     | Section 4                      | Townsh          | nip      |          |
| 9 N , Range 10 W , Gila Salt River Base and Mer                             | idian, Arizona. This o         | aim er          | ncompa   | asses    |
| portions of the following legal subdivision(s) if located by legal subdivis | sion or the following o        | quarter :       | section  | ı(s),    |
| section(s), Township(s) and Range(s) North 1/2, Southwest 1                 | /4. Northeast 1/4              |                 |          |          |
| S4T9NR10W ,C                                                                | Gila Salt River Base a         | and Mer         | ridian,  | Arizona. |
| The locality of this claim with reference to some natural object or perm    | anent monument and             | d addition      | onal in  | formatio |
| (if any) concerning its locality are as follows: The Northwest co           | rner of this clain             | is 13           | 20' S    | outh     |
| from the U.S.G.S. marker found at the North 1/4 corne                       | er of Sec 4                    |                 |          |          |
| The above i                                                                 | nformation is shown            | on the a        | attache  | ed map.  |
| DATED AND POSTED on the ground this day of                                  | , 20 20                        |                 |          |          |
| ☐ LOCATOR(s) 🗓 AGENT                                                        |                                |                 |          |          |
| Print Name(s) Barbara Forde                                                 |                                |                 |          |          |
| Signature(s) Hollow male                                                    |                                |                 | Form     | MCF1     |
|                                                                             |                                |                 | Davis    | 1 0-4 20 |