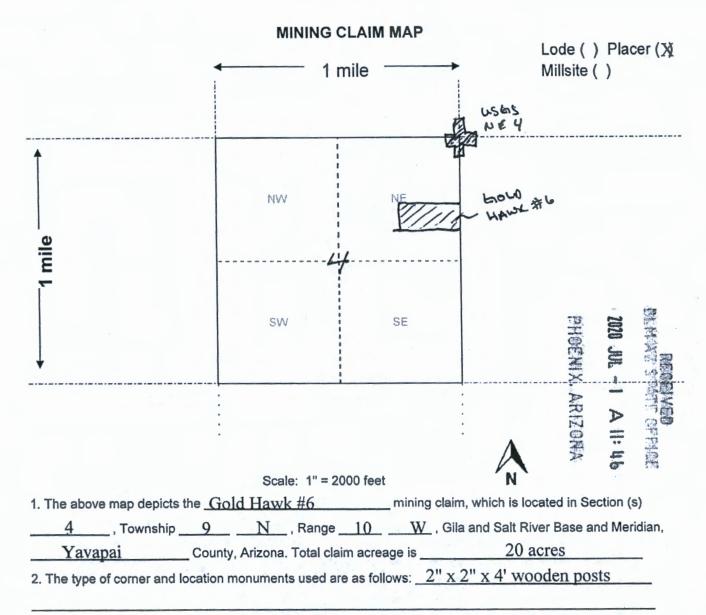

| LOCATION NOTICE FOR PLACER MINING CLAIM                                        |                        | 70 5             |              |
|--------------------------------------------------------------------------------|------------------------|------------------|--------------|
| ☐ Amendment BLM Serial #                                                       |                        | HOH 2            | 1275         |
| NOTICE IS HEREBY GIVEN that the Gold Hawk #6                                   | BLM                    |                  | 4 1974 70 7  |
| 20 acre placer mining claim has been located by                                | Date<br>Stamp          | ×                | - 1          |
| Gold Hawk, LLC whose current mailing                                           |                        | PHOENIX, ARIZONA |              |
| address is c/o Barbara Forde, 20247 N. 86th Street                             |                        | 9 =              | THE STATE OF |
| Scottsdale, AZ 85255                                                           |                        | a                | - (*)        |
| The general course of this claim is <u>East to West</u> and                    | it is situated in Yav  | apai             | _            |
| County, Arizona. This claim is 1320 feet in length and 660                     | feet in wi             | dth.             |              |
| Total Claim Acreage. This claim runs from the location mor                     | nument on which this   | location no      | tice is      |
| posted at the sw corner of the claim approximately 10 feet                     | in a <u>West</u> di    | rection to th    | те           |
| West end line and 1310 feet in a East direction to                             | the <u>East</u> end    | d line. This     | claim is     |
| marked by four monuments, one at each corner of the claim.                     |                        |                  |              |
| The location monument on which this notice is posted is situated within        | Section 4              | Township         |              |
| 9 N , Range 10 W , Gila Salt River Base and Mer                                | idian, Arizona. This c | laim encom       | npasses      |
| portions of the following legal subdivision(s) if located by legal subdivision | ion or the following q | uarter secti     | ion(s),      |
| section(s), Township(s) and Range(s) North 1/2, Southeast 1/4                  | 4. Northeast 1/4       |                  |              |
| ,0                                                                             | Sila Salt River Base a | nd Meridia       | n, Arizona.  |
| The locality of this claim with reference to some natural object or perm       | anent monument and     | additional       | informatio   |
| (if any) concerning its locality are as follows: The Northeast cor             | ner of this claim      | is 1320'         | South        |
| from the U.S.G.S. marker found at the Northeast corne                          | er of Sec 4.           | 1_               |              |
| The above i                                                                    | nformation is shown o  | on the attac     | hed map.     |
| DATED AND POSTED on the ground this day of                                     | , 20 20                |                  |              |
| ☐ LOCATOR(s) 💢 AGENT                                                           |                        |                  |              |
| Print Name(s) Barbara Forde                                                    |                        |                  |              |
| Signature(s) Ellow from                                                        |                        |                  | rm MCF1      |
|                                                                                |                        | Rev              | ised Oct 20  |