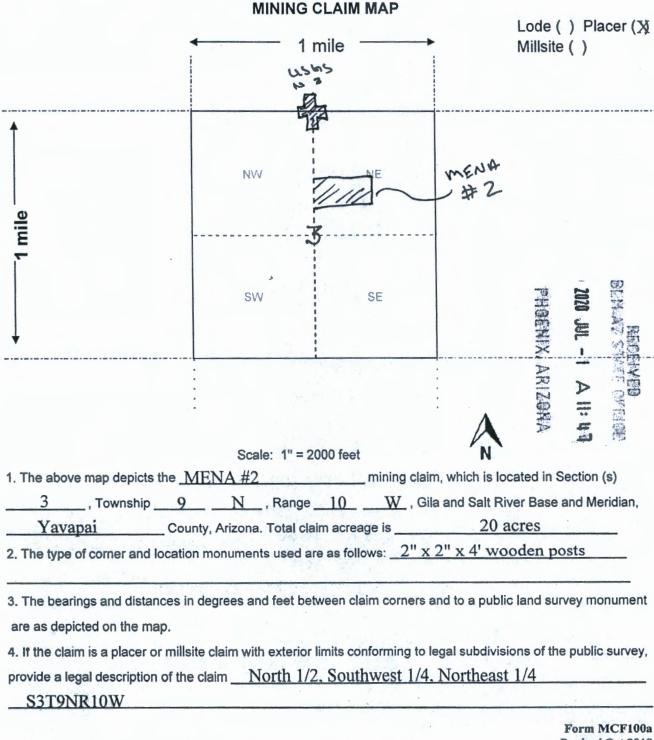

the North 1/4 corner                         | r of Sec 3.                |                |         |
| The above in                                                                   | formation is shown on th   | ne attached    | l map.  |
| DATED AND POSTED on the ground this day of                                     | , 20 20.                   |                |         |
| □ LOCATOR(s) □ AGENT                                                           |                            |                |         |
| Print Name(s) Barbara Forde                                                    |                            |                |         |
| Signature(s) fillar prol                                                       |                            | Form           | MCF102  |



| LOCATION NOTICE FOR PLACER MINING CLAIM                                     |                               | TO!              | 2820     | 132                                   |
|-----------------------------------------------------------------------------|-------------------------------|------------------|----------|---------------------------------------|
| ☐ Amendment BLM Serial #                                                    |                               | 8                |          |                                       |
| NOTICE IS HEREBY GIVEN that the MENA #3                                     | BLM                           | ×                | JUL -    | 1 1 1 1 1 1 1 1 1 1 1 1 1 1 1 1 1 1 1 |
| 20 acre placer mining claim has been located by