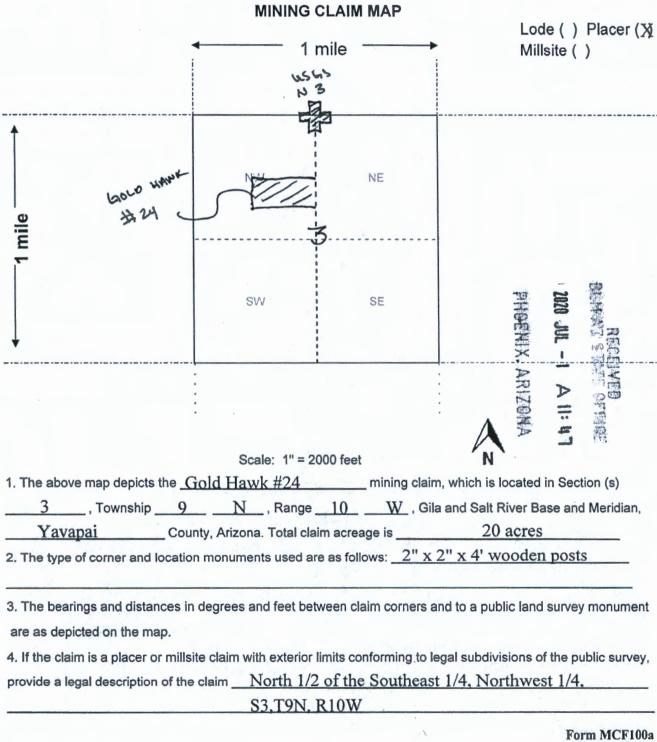

3. The bearings and distances in degrees and feet between claim corners and to a public land survey monument

4. If the claim is a placer or millsite claim with exterior limits conforming to legal subdivisions of the public survey,

provide a legal description of the claim North 1/2, Southeast 1/4, Northeast 1/4

are as depicted on the map.

| LOCATION NOTICE FOR PLACER MINING CLAIM                                                                                                         |                                | ) H. C. |         |
|-------------------------------------------------------------------------------------------------------------------------------------------------|--------------------------------|---------------------------------------------|---------|
| ☐ Amendment BLM Serial #                                                                                                                        |                                |                                             |         |
| NOTICE IS HEREBY GIVEN that the Gold Hawk #11                                                                                                   | BLM                            | * 7                                         |         |
| 20 acre placer mining claim has been located by                                                                                                 | Date<br>Stamp                  | 2                                           |         |
| Gold Hawk, LLC whose current mailing                                                                                                            |                                | 1020 JUL - I A II: 4                        |         |
| address is c/o Barbara Forde, 20247 N. 86th Street                                                                                              |                                | > 5                                         |         |
| Scottsdale, AZ 85255                                                                                                                            |                                |                                             |         |
| The general course of this claim is <u>East to West</u> and                                                                                     | it is situated in <u>Yavap</u> | ai                                          |         |
| County, Arizona. This claim is 1320 feet in length and 660                                                                                      | feet in width.                 |                                             |         |
| Total Claim Acreage. This claim runs from the location mor                                                                                      | nument on which this loca      | ation notice                                | is      |
| posted at the $\ensuremath{\textbf{\underline{p}\varepsilon}}$ corner of the claim approximately $\phantom{aaaaaaaaaaaaaaaaaaaaaaaaaaaaaaaaaaa$ | in a <u>East</u> direct        | ion to the                                  |         |
| <u>Fast</u> end line and <u>1310</u> feet in a <u>West</u> direction to                                                                         | the <u>West</u> end lin        | e. This clair                               | m is    |
| marked by four monuments, one at each corner of the claim.                                                                                      |                                |                                             |         |
| The location monument on which this notice is posted is situated within                                                                         | Section 4, Tow                 | nship                                       |         |
| $\underline{9N}$ , Range $\underline{10W}$ , Gila Salt River Base and Mer                                                                       | idian, Arizona. This claim     | encompas                                    | ses     |
| portions of the following legal subdivision(s) if located by legal subdivision                                                                  | ion or the following quart     | er section(s                                | 3),     |
| section(s), Township(s) and Range(s) South 1/2, Northwest 1                                                                                     | 4. Southeast 1/4.              |                                             | _       |
| S4T9NR10W                                                                                                                                       | Bila Salt River Base and I     | Meridian, A                                 | rizona. |
| The locality of this claim with reference to some natural object or perm                                                                        | anent monument and ad          | ditional info                               | rmation |
| (if any) concerning its locality are as follows: The Northwest co                                                                               | rner of this claim is          | 1980' No                                    | orth    |
| from the U.S.G.S. marker found at the South 1/4 corne                                                                                           | r of Sec 4.                    |                                             | -       |
| The above in                                                                                                                                    | nformation is shown on the     | ne attached                                 | map.    |
| DATED AND POSTED on the ground this day of                                                                                                      | 20.20                          |                                             |         |
| □ LOCATOR(s) □ AGENT                                                                                                                            |                                |                                             |         |
| Print Name(s) Barbara Forde                                                                                                                     |                                |                                             |         |
| Signature(s) Blica mol                                                                                                                          |                                | Form !                                      | MCF10   |
|                                                                                                                                                 |                                |                                             |         |