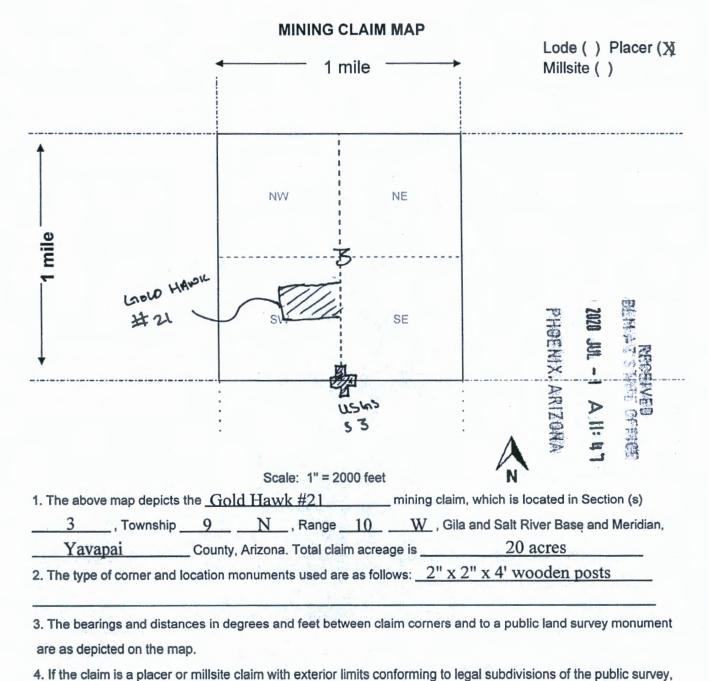

| nformation is shown on t         | he attached i | map.   |
| DATED AND POSTED on the ground this day of day of                              | , 20 20.                         |               |        |
| □ LOCATOR(s) 🗓 AGENT                                                           |                                  |               |        |
| Print Name(s) Barbara Forde                                                    |                                  |               |        |
| Signature(s) Bellase From                                                      |                                  | Form M        | 1CF10  |
|                                                                                |                                  |               |        |



provide a legal description of the claim South 1/2, Northeast 1/4, Southwest 1/4, S3,T9N, R10W

| LOCATION NOTICE FOR PLACER MINING CLAIM                                        |                                                 | # W             |         |
|--------------------------------------------------------------------------------|-------------------------------------------------|-----------------|---------|
| ☐ Amendment BLM Serial #                                                       |                                                 | TOPEN OF        |         |
| NOTICE IS HEREBY GIVEN that the Gold Hawk #24                                  | BLM                                             | PHOENIX.        | 300     |
| 20 acre placer mining claim has been located by