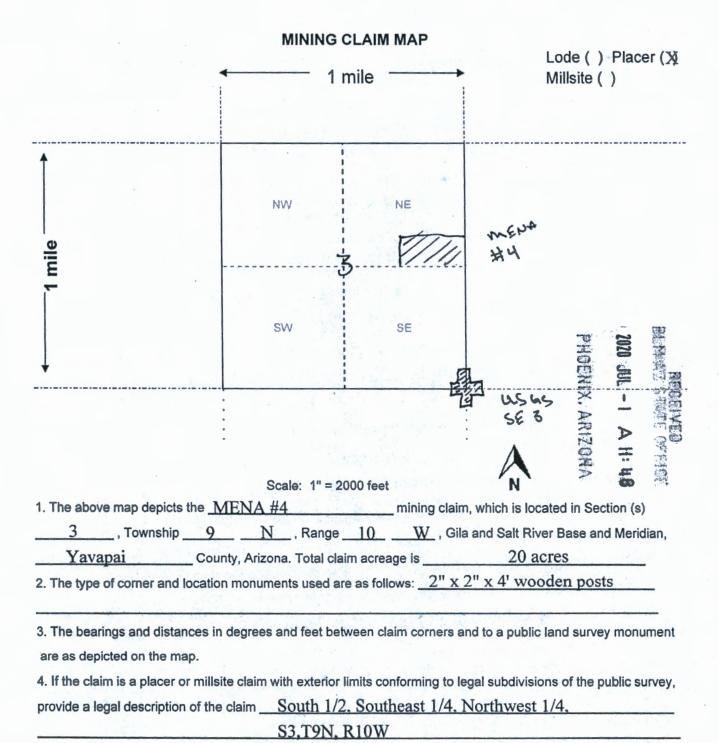

in                                                                | nformation is shown on the       | attached map.     |
| DATED AND POSTED on the ground this day of                                  | NC , 20 20.                      |                   |
| □ LOCATOR(s) 🗓 AGENT                                                        |                                  |                   |
| Print Name(s) Barbara Forde                                                 |                                  |                   |
| Signature(s) Pullar The                                                     |                                  | Form MCF102       |
|                                                                             |                                  |                   |



| LOCATION NOTICE FOR PLACER MINING CLAIM                                     | )Hci                                        |
|-----------------------------------------------------------------------------|---------------------------------------------|
| ☐ Amendment BLM Serial #                                                    | TOER I                                      |
| NOTICE IS HEREBY GIVEN that the MENA #5                                     | BLM Date Stamp                              |
| 20 acre placer mining claim has been located by                             | Date<br>Stamp                               |
| Gold Hawk, LLC whose current mailing                                        | A ST                                        |
| address is c/o Barbara Forde, 20247 N. 8